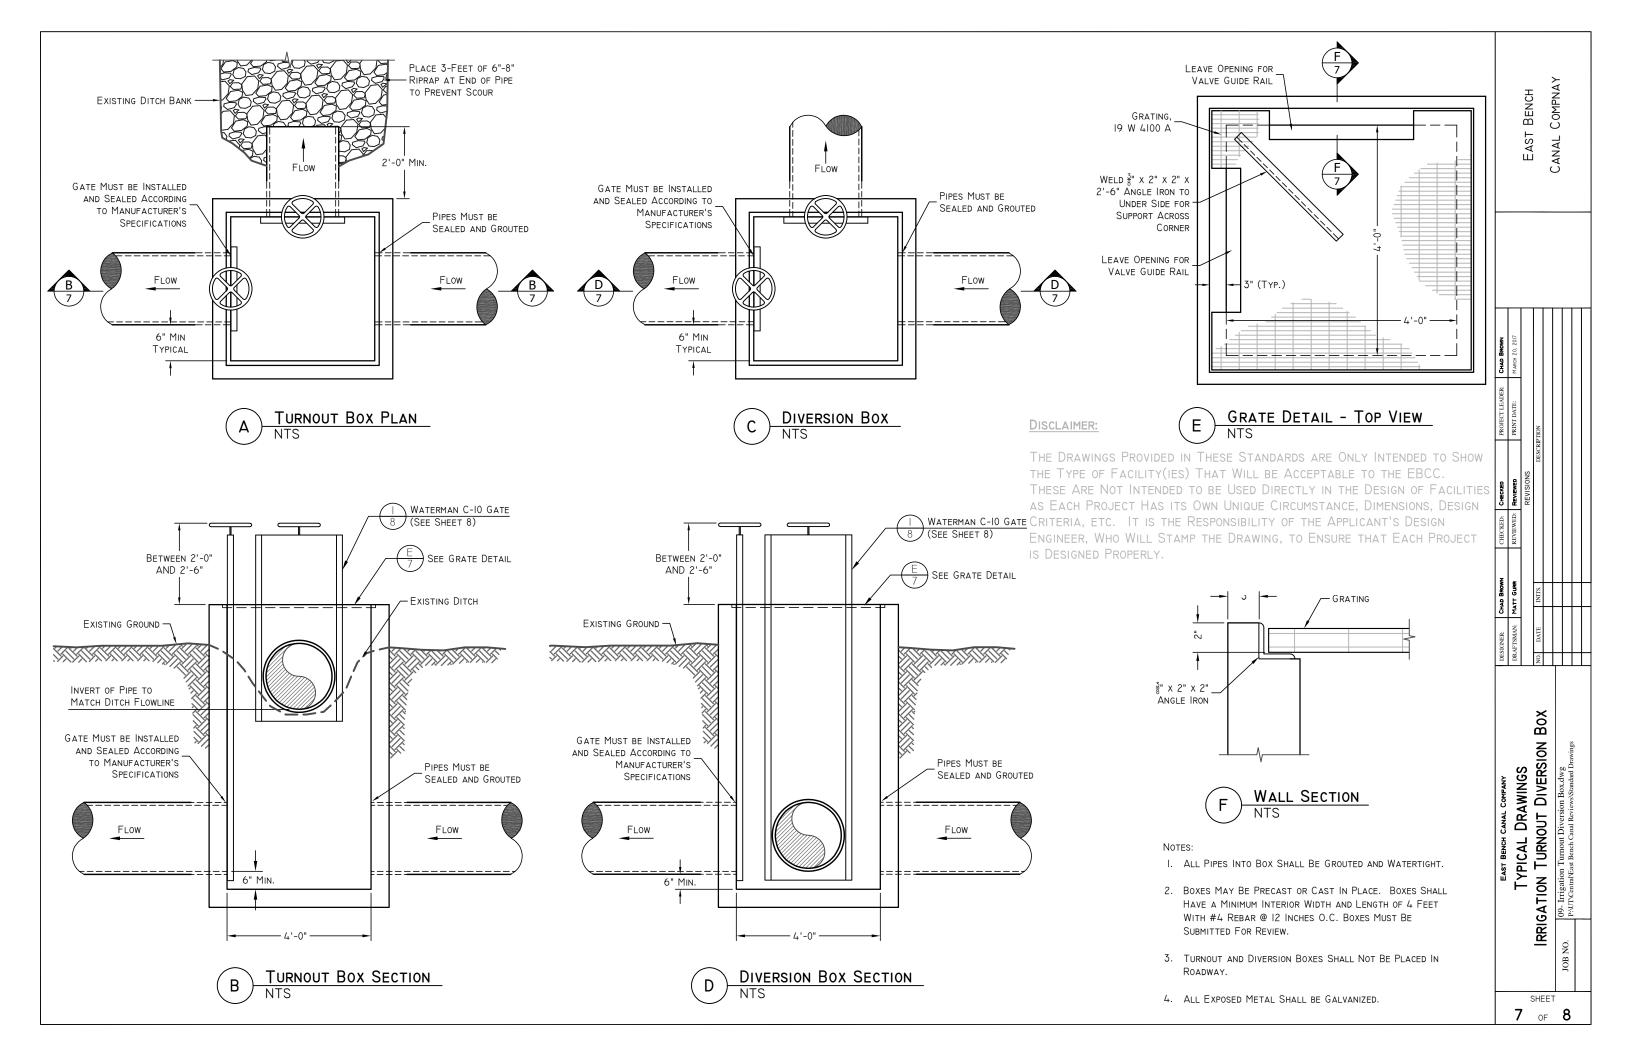

# ANGLE IRON DETAIL

- I. IF BOX IS CAST IN PLACE REBAR TO BE PLACED AT 12" O.C. E.W. MINIMUM.
- 2. ALL PIPES INTO BOX SHALL BE GROUTED AND WATERTIGHT.
- 3. SUBMIT TO IRRIGATION COMPANY ENGINEER FOR APPROVAL ON FINAL DIMENSIONS ON REBAR REINFORCEMENT AND CONCRETE COMPONENTS.
- 4. PLACE STRUCTURE ON 6-INCHES OF IRRIGATION COMPANY ENGINEER APPROVED COMPACTED BEDDING.

#### Notes:

- I. IF BOX IS CAST IN PLACE, PUT #4 REBAR PLACED AT 12" O.C. E.W. IN STRUCTURE FLOOR AND WALLS MINIMUM.
- 2. ALL PIPES INTO BOX SHALL BE GROUTED AND WATERTIGHT.
- 3. SUBMIT TO IRRIGATION COMPANY ENGINEER FOR FINAL DIMENSIONS ON REBAR REINFORCEMENT AND CONCRETE COMPONENTS.
- 4. PLACE STRUCTURE ON 6-INCHES OF IRRIGATION COMPANY ENGINEER APPROVED COMPACTED BEDDING

COMPNAY

CANAL

SHEET **8** 

BENCH

WATERMAN C-10 CANAL GATE
NTS

PLACE #4 REBAR AS SHOWN
AROUND PIPE OPENING,
SUBMIT REBAR REINFORCEMENT
TO ENGINEER