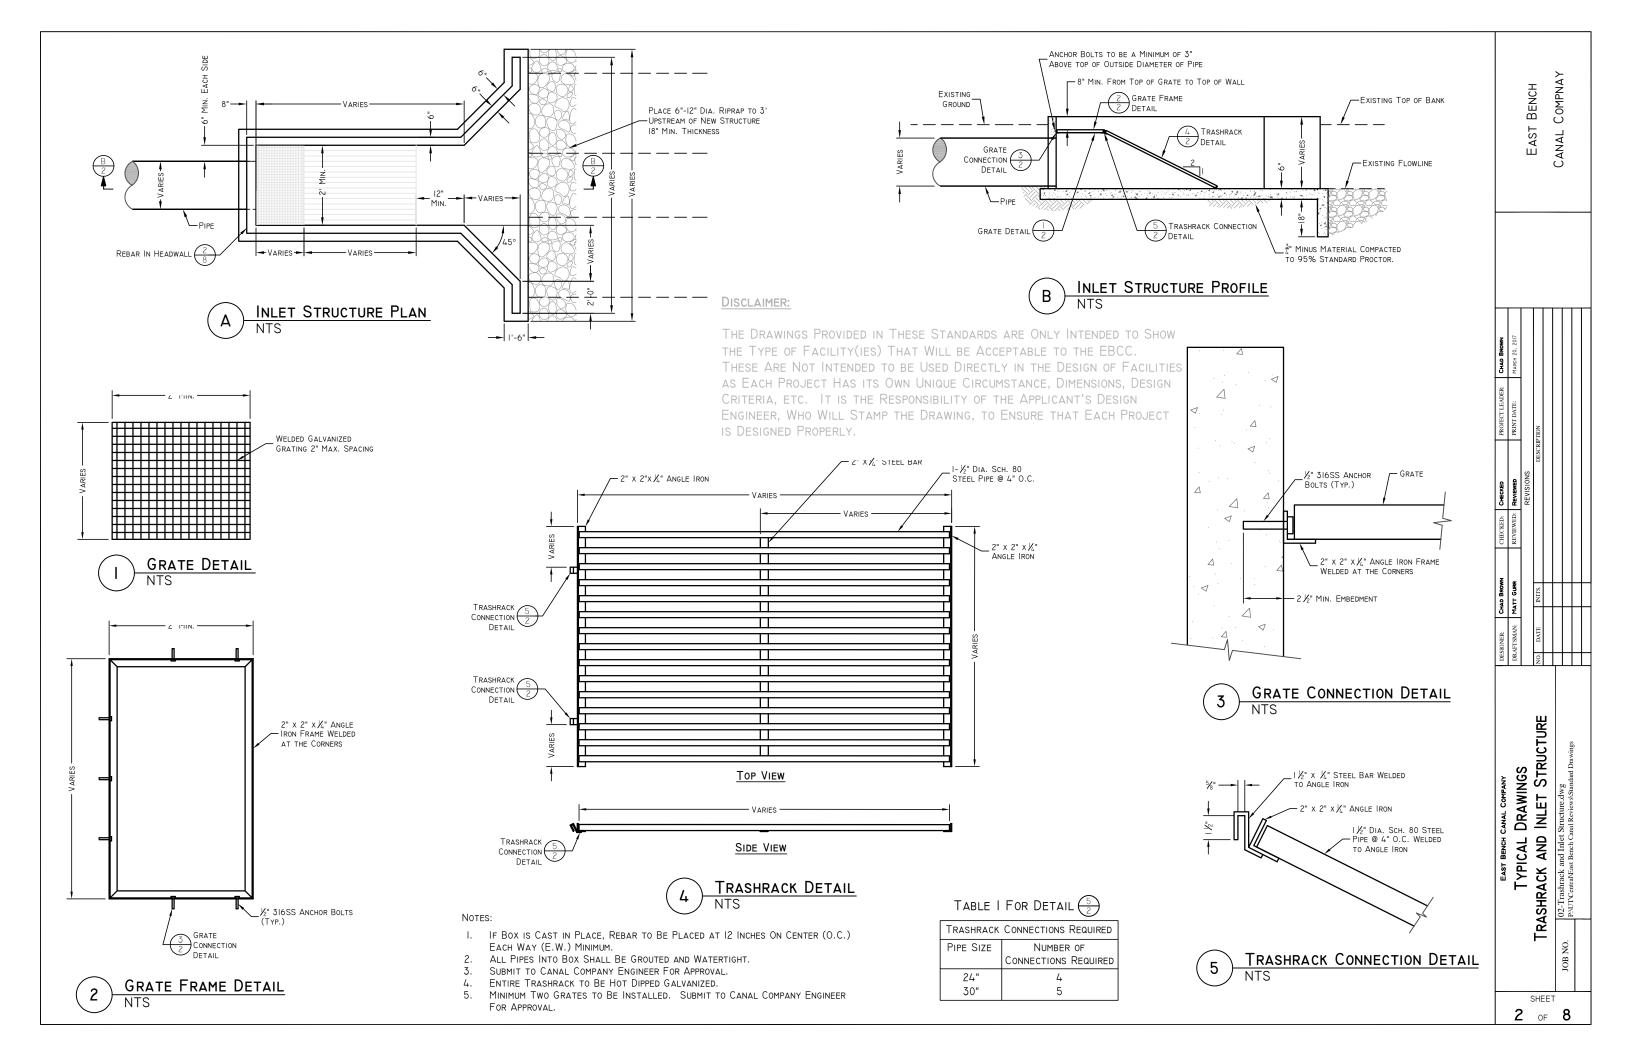

#### DISCLAIMER:

THE DRAWINGS PROVIDED IN THESE STANDARDS ARE ONLY INTENDED TO SHOW THE TYPE OF FACILITY(IES) THAT WILL BE ACCEPTABLE TO THE EBCC. THESE ARE NOT INTENDED TO BE USED DIRECTLY IN THE DESIGN OF FACILITIES AS EACH PROJECT HAS ITS OWN UNIQUE CIRCUMSTANCE, DIMENSIONS, DESIGN CRITERIA, ETC. IT IS THE RESPONSIBILITY OF THE APPLICANT'S DESIGN ENGINEER, WHO WILL STAMP THE DRAWING, TO ENSURE THAT EACH PROJECT IS DESIGNED PROPERLY.

# ANGLE IRON DETAIL

- I. IF BOX IS CAST IN PLACE REBAR TO BE PLACED AT 12" O.C. E.W. MINIMUM.
- 2. ALL PIPES INTO BOX SHALL BE GROUTED AND WATERTIGHT.
- 3. SUBMIT TO IRRIGATION COMPANY ENGINEER FOR APPROVAL ON FINAL DIMENSIONS ON REBAR REINFORCEMENT AND CONCRETE COMPONENTS.
- 4. PLACE STRUCTURE ON 6-INCHES OF IRRIGATION COMPANY ENGINEER APPROVED COMPACTED BEDDING.

#### Notes:

- I. IF BOX IS CAST IN PLACE, PUT #4 REBAR PLACED AT 12" O.C. E.W. IN STRUCTURE FLOOR AND WALLS MINIMUM.
- 2. ALL PIPES INTO BOX SHALL BE GROUTED AND WATERTIGHT.
- 3. SUBMIT TO IRRIGATION COMPANY ENGINEER FOR FINAL DIMENSIONS ON REBAR REINFORCEMENT AND CONCRETE COMPONENTS.
- 4. PLACE STRUCTURE ON 6-INCHES OF IRRIGATION COMPANY ENGINEER APPROVED COMPACTED BEDDING