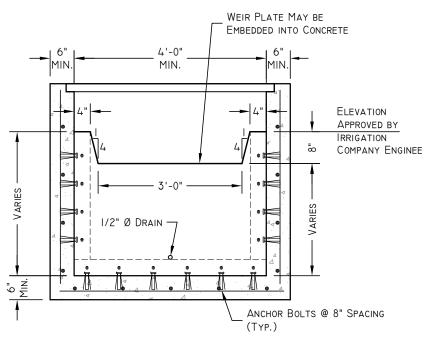

# ANGLE IRON DETAIL

- I. IF BOX IS CAST IN PLACE REBAR TO BE PLACED AT 12" O.C. E.W. MINIMUM.
- 2. ALL PIPES INTO BOX SHALL BE GROUTED AND WATERTIGHT.
- 3. SUBMIT TO IRRIGATION COMPANY ENGINEER FOR APPROVAL ON FINAL DIMENSIONS ON REBAR REINFORCEMENT AND CONCRETE COMPONENTS.
- 4. PLACE STRUCTURE ON 6-INCHES OF IRRIGATION COMPANY ENGINEER APPROVED COMPACTED BEDDING.

#### Notes:

- I. IF BOX IS CAST IN PLACE, PUT #4 REBAR PLACED AT 12" O.C. E.W. IN STRUCTURE FLOOR AND WALLS MINIMUM.
- 2. ALL PIPES INTO BOX SHALL BE GROUTED AND WATERTIGHT.
- 3. SUBMIT TO IRRIGATION COMPANY ENGINEER FOR FINAL DIMENSIONS ON REBAR REINFORCEMENT AND CONCRETE COMPONENTS.
- 4. PLACE STRUCTURE ON 6-INCHES OF IRRIGATION COMPANY ENGINEER APPROVED COMPACTED BEDDING