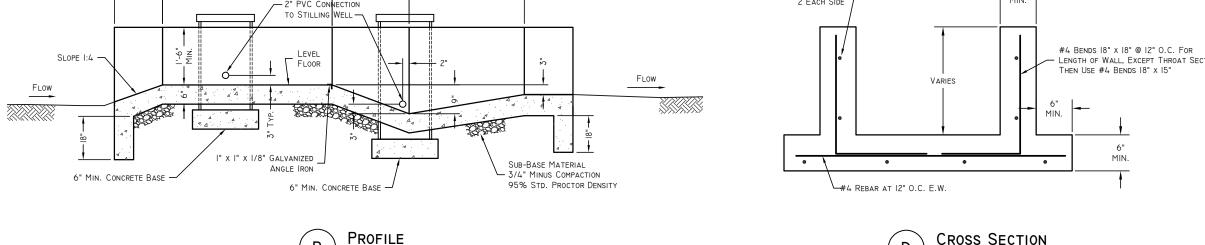

COMPNAY

**CROSS SECTION** 

COMPNAY

BENCH

EAST ANAL

I-FOOT PARSHALL FLUME

SHEET 4 OF

TYPICAL |