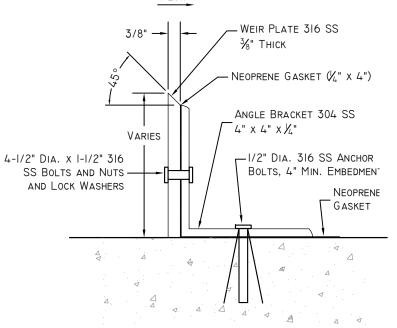

# ANGLE IRON DETAIL

- I. IF BOX IS CAST IN PLACE REBAR TO BE PLACED AT 12" O.C. E.W. MINIMUM.
- 2. ALL PIPES INTO BOX SHALL BE GROUTED AND WATERTIGHT.
- 3. SUBMIT TO IRRIGATION COMPANY ENGINEER FOR APPROVAL ON FINAL DIMENSIONS ON REBAR REINFORCEMENT AND CONCRETE COMPONENTS.
- 4. PLACE STRUCTURE ON 6-INCHES OF IRRIGATION COMPANY ENGINEER APPROVED COMPACTED BEDDING.

#### Notes:

- I. IF BOX IS CAST IN PLACE, PUT #4 REBAR PLACED AT 12" O.C. E.W. IN STRUCTURE FLOOR AND WALLS MINIMUM.
- 2. ALL PIPES INTO BOX SHALL BE GROUTED AND WATERTIGHT.
- 3. SUBMIT TO IRRIGATION COMPANY ENGINEER FOR FINAL DIMENSIONS ON REBAR REINFORCEMENT AND CONCRETE COMPONENTS.
- 4. PLACE STRUCTURE ON 6-INCHES OF IRRIGATION COMPANY ENGINEER APPROVED COMPACTED BEDDING