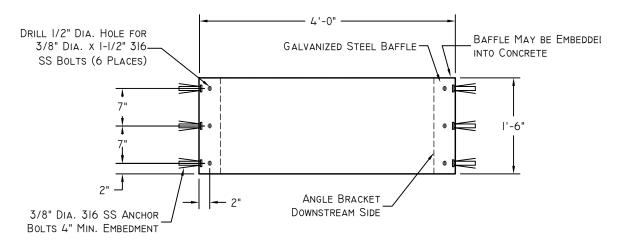

BAFFLE PLATE DETAIL

TABLE I Q=3.367 LH<sup>3/2</sup> @ L=3

| Н (Гт.) | Q (CFS)              |  |  |  |
|---------|----------------------|--|--|--|
| 0.2     | 0.90<br>1.66<br>2.56 |  |  |  |
| 0.3     |                      |  |  |  |
| 0.4     |                      |  |  |  |
| 0.5     | 3.57                 |  |  |  |
| 0.6     | 4.69                 |  |  |  |
| 0.66    | 5.42                 |  |  |  |