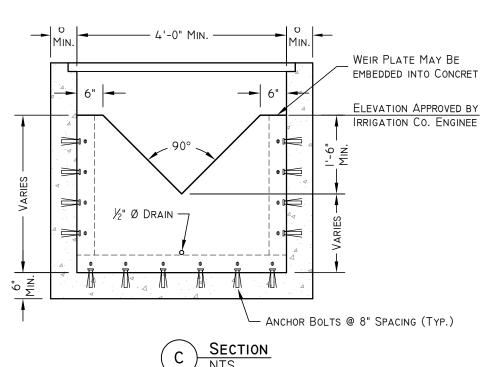

## FLOW TABLE Q=CW X H^2.5

| Cw         | 2.5                  |  |  |  |
|------------|----------------------|--|--|--|
| H<br>(FT.) | Q<br>(CFS)           |  |  |  |
| 0.20       | 0.04                 |  |  |  |
| 0.30       | 0.12                 |  |  |  |
| 0.40       | 0.25                 |  |  |  |
| 0.50       | 0.44                 |  |  |  |
| 0.60       | 0.70                 |  |  |  |
| 0.70       | 1.02                 |  |  |  |
| 0.80       | 1.43<br>1.92<br>2.50 |  |  |  |
| 0.90       |                      |  |  |  |
| 1.00       |                      |  |  |  |
| 1.10       | 3.17                 |  |  |  |
| 1.20       | 3.94                 |  |  |  |
| 1.30       | 4.82                 |  |  |  |
| 1.40       | 5.80                 |  |  |  |
| 1.50       | 6.89                 |  |  |  |