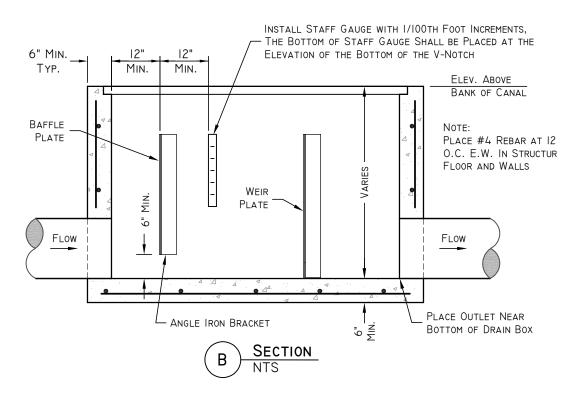

BAFFLE PLATE DETAIL

TABLE I Q=3.367 LH<sup>3/2</sup> @ L=3

| Н (Гт.) | Q (CFS)              |  |  |  |
|---------|----------------------|--|--|--|
| 0.2     | 0.90<br>1.66<br>2.56 |  |  |  |
| 0.3     |                      |  |  |  |
| 0.4     |                      |  |  |  |
| 0.5     | 3.57                 |  |  |  |
| 0.6     | 4.69                 |  |  |  |
| 0.66    | 5.42                 |  |  |  |

# ANGLE IRON DETAIL

- I. IF BOX IS CAST IN PLACE REBAR TO BE PLACED AT 12" O.C. E.W. MINIMUM.
- 2. ALL PIPES INTO BOX SHALL BE GROUTED AND WATERTIGHT.
- 3. SUBMIT TO IRRIGATION COMPANY ENGINEER FOR APPROVAL ON FINAL DIMENSIONS ON REBAR REINFORCEMENT AND CONCRETE COMPONENTS.
- 4. PLACE STRUCTURE ON 6-INCHES OF IRRIGATION COMPANY ENGINEER APPROVED COMPACTED BEDDING.

#### Notes:

- I. IF BOX IS CAST IN PLACE, PUT #4 REBAR PLACED AT 12" O.C. E.W. IN STRUCTURE FLOOR AND WALLS MINIMUM.
- 2. ALL PIPES INTO BOX SHALL BE GROUTED AND WATERTIGHT.
- 3. SUBMIT TO IRRIGATION COMPANY ENGINEER FOR FINAL DIMENSIONS ON REBAR REINFORCEMENT AND CONCRETE COMPONENTS.
- 4. PLACE STRUCTURE ON 6-INCHES OF IRRIGATION COMPANY ENGINEER APPROVED COMPACTED BEDDING