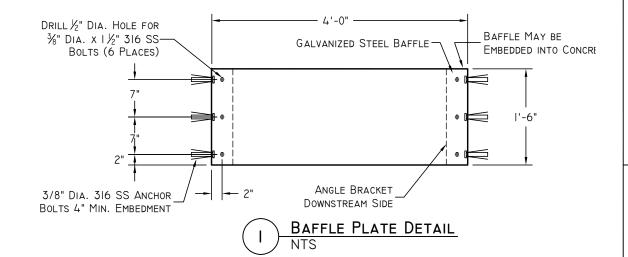

BAFFLE PLATE DETAIL

TABLE I Q=3.367 LH<sup>3/2</sup> @ L=3

| Н (Гт.) | Q (CFS)              |  |  |  |
|---------|----------------------|--|--|--|
| 0.2     | 0.90<br>1.66<br>2.56 |  |  |  |
| 0.3     |                      |  |  |  |
| 0.4     |                      |  |  |  |
| 0.5     | 3.57                 |  |  |  |
| 0.6     | 4.69                 |  |  |  |
| 0.66    | 5.42                 |  |  |  |