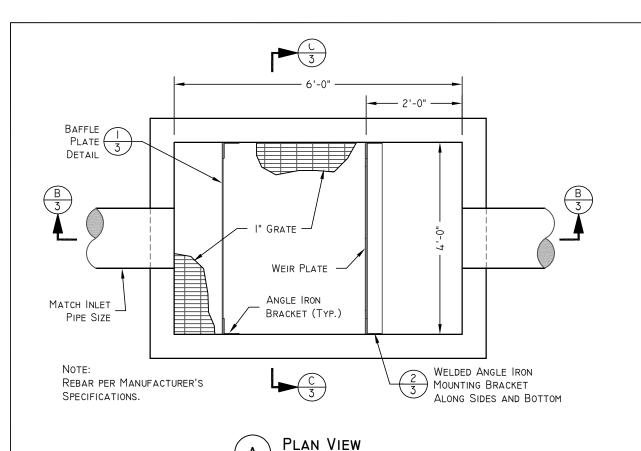

BAFFLE PLATE DETAIL

TABLE I Q=3.367 LH<sup>3/2</sup> @ L=3

| Н (Гт.) | Q (CFS)              |  |  |  |
|---------|----------------------|--|--|--|
| 0.2     | 0.90<br>1.66<br>2.56 |  |  |  |
| 0.3     |                      |  |  |  |
| 0.4     |                      |  |  |  |
| 0.5     | 3.57                 |  |  |  |
| 0.6     | 4.69                 |  |  |  |
| 0.66    | 5.42                 |  |  |  |

## FLOW TABLE Q=CW X H^2.5

| Cw         | 2.5                  |  |  |  |
|------------|----------------------|--|--|--|
| H<br>(FT.) | Q<br>(CFS)           |  |  |  |
| 0.20       | 0.04                 |  |  |  |
| 0.30       | 0.12                 |  |  |  |
| 0.40       | 0.25                 |  |  |  |
| 0.50       | 0.44                 |  |  |  |
| 0.60       | 0.70                 |  |  |  |
| 0.70       | 1.02                 |  |  |  |
| 0.80       | 1.43<br>1.92<br>2.50 |  |  |  |
| 0.90       |                      |  |  |  |
| 1.00       |                      |  |  |  |
| 1.10       | 3.17                 |  |  |  |
| 1.20       | 3.94                 |  |  |  |
| 1.30       | 4.82                 |  |  |  |
| 1.40       | 5.80                 |  |  |  |
| 1.50       | 6.89                 |  |  |  |