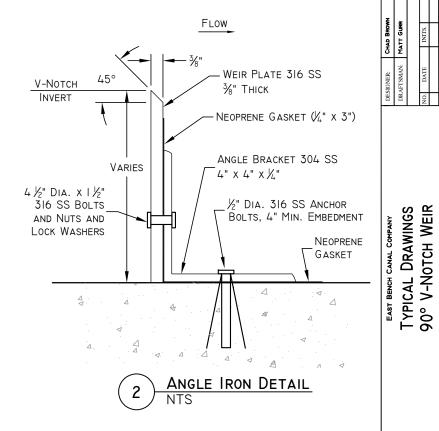

# ANGLE IRON DETAIL

- I. IF BOX IS CAST IN PLACE REBAR TO BE PLACED AT 12" O.C. E.W. MINIMUM.
- 2. ALL PIPES INTO BOX SHALL BE GROUTED AND WATERTIGHT.
- 3. SUBMIT TO IRRIGATION COMPANY ENGINEER FOR APPROVAL ON FINAL DIMENSIONS ON REBAR REINFORCEMENT AND CONCRETE COMPONENTS.
- 4. PLACE STRUCTURE ON 6-INCHES OF IRRIGATION COMPANY ENGINEER APPROVED COMPACTED BEDDING.