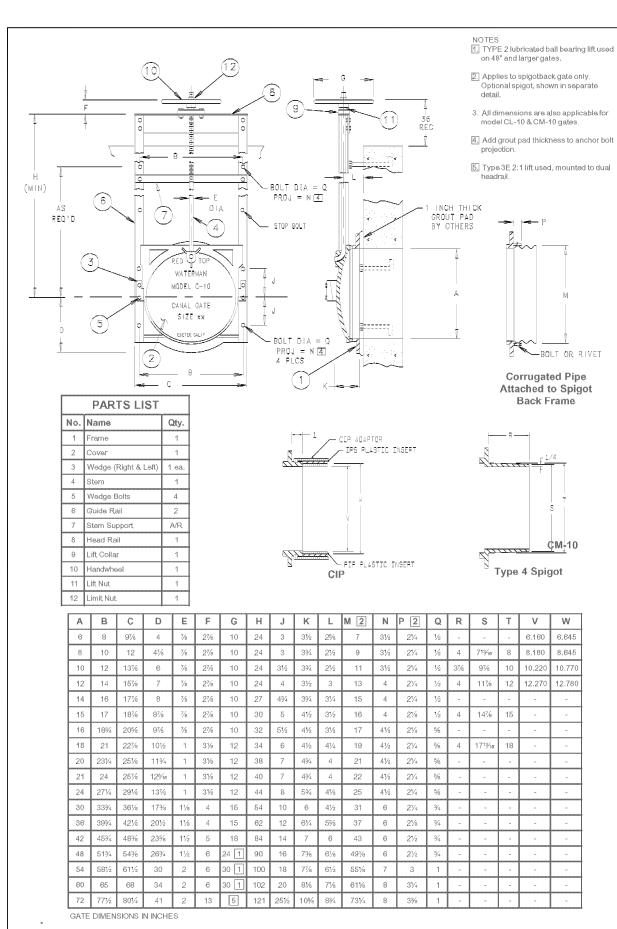

COMPNAY

CANAL

SHEET **8** 

BENCH

WATERMAN C-10 CANAL GATE
NTS

PLACE #4 REBAR AS SHOWN
AROUND PIPE OPENING,
SUBMIT REBAR REINFORCEMENT
TO ENGINEER

COMPNAY

ВЕИСН

SEE WWW.WATERMANUSA.COM/PDF/C-IO.PDF