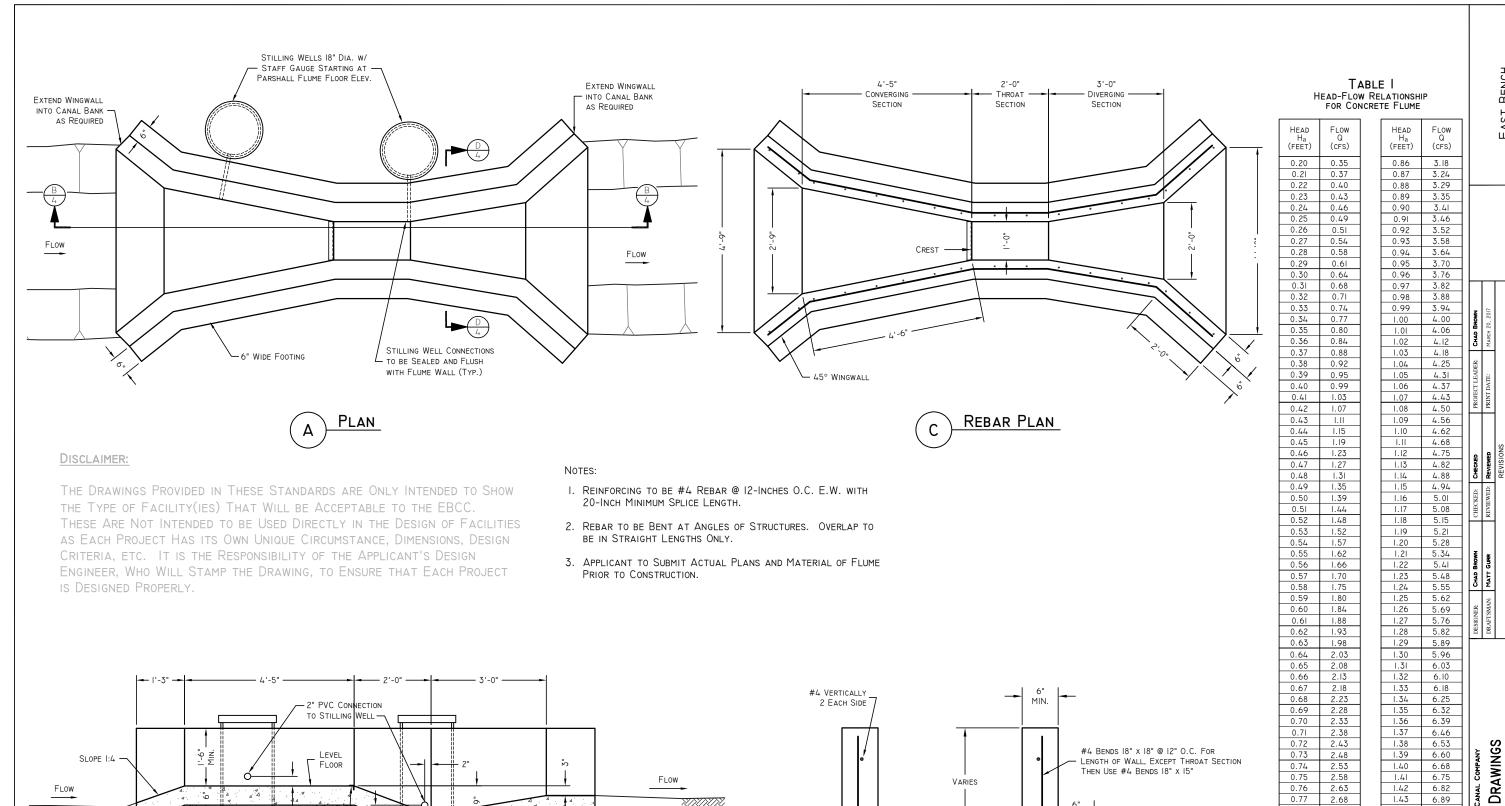

BAFFLE PLATE DETAIL

TABLE I Q=3.367 LH<sup>3/2</sup> @ L=3

| Н (Гт.) | Q (CFS)              |  |  |  |
|---------|----------------------|--|--|--|
| 0.2     | 0.90<br>1.66<br>2.56 |  |  |  |
| 0.3     |                      |  |  |  |
| 0.4     |                      |  |  |  |
| 0.5     | 3.57                 |  |  |  |
| 0.6     | 4.69                 |  |  |  |
| 0.66    | 5.42                 |  |  |  |

# ANGLE IRON DETAIL

- I. IF BOX IS CAST IN PLACE REBAR TO BE PLACED AT 12" O.C. E.W. MINIMUM.
- 2. ALL PIPES INTO BOX SHALL BE GROUTED AND WATERTIGHT.
- 3. SUBMIT TO IRRIGATION COMPANY ENGINEER FOR APPROVAL ON FINAL DIMENSIONS ON REBAR REINFORCEMENT AND CONCRETE COMPONENTS.
- 4. PLACE STRUCTURE ON 6-INCHES OF IRRIGATION COMPANY ENGINEER APPROVED COMPACTED BEDDING.

COMPNAY

**CROSS SECTION** 

COMPNAY

BENCH

EAST ANAL

I-FOOT PARSHALL FLUME

SHEET 4 OF

TYPICAL |