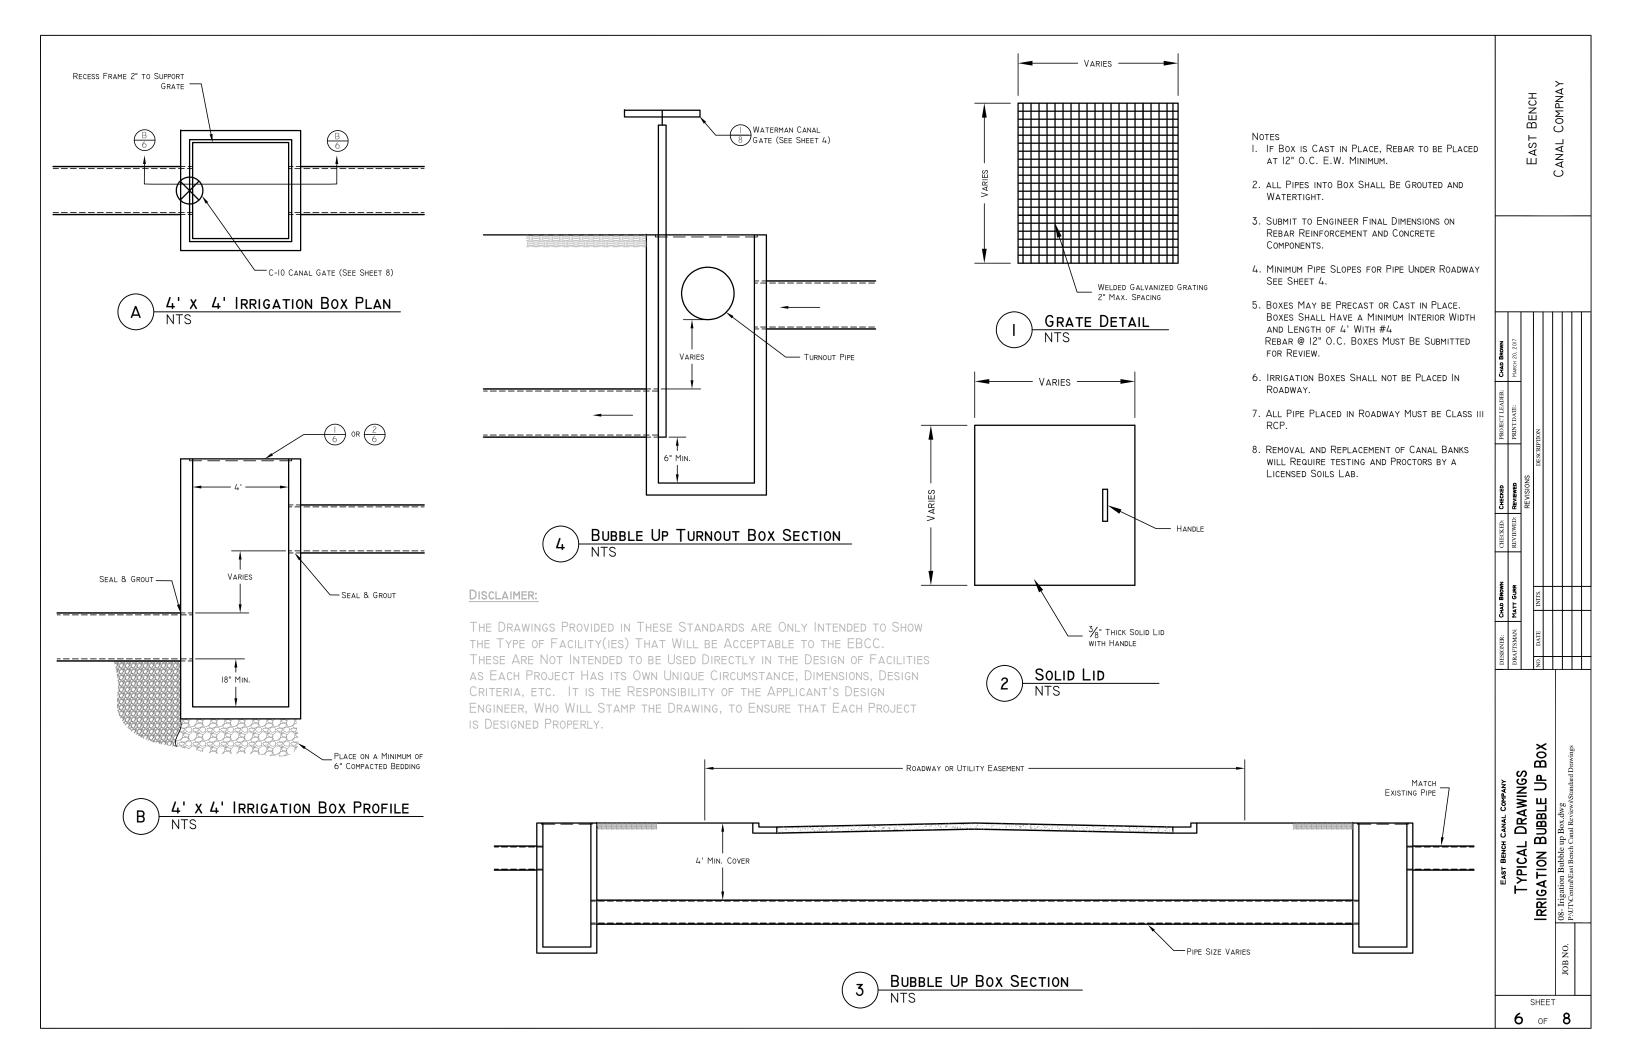

#### Notes:

- I. IF BOX IS CAST IN PLACE, PUT #4 REBAR PLACED AT 12" O.C. E.W. IN STRUCTURE FLOOR AND WALLS MINIMUM.
- 2. ALL PIPES INTO BOX SHALL BE GROUTED AND WATERTIGHT.
- 3. SUBMIT TO IRRIGATION COMPANY ENGINEER FOR FINAL DIMENSIONS ON REBAR REINFORCEMENT AND CONCRETE COMPONENTS.
- 4. PLACE STRUCTURE ON 6-INCHES OF IRRIGATION COMPANY ENGINEER APPROVED COMPACTED BEDDING

#### DISCLAIMER:

THE DRAWINGS PROVIDED IN THESE STANDARDS ARE ONLY INTENDED TO SHOW THE TYPE OF FACILITY(IES) THAT WILL BE ACCEPTABLE TO THE EBCC. THESE ARE NOT INTENDED TO BE USED DIRECTLY IN THE DESIGN OF FACILITIES AS EACH PROJECT HAS ITS OWN UNIQUE CIRCUMSTANCE, DIMENSIONS, DESIGN CRITERIA, ETC. IT IS THE RESPONSIBILITY OF THE APPLICANT'S DESIGN ENGINEER, WHO WILL STAMP THE DRAWING, TO ENSURE THAT EACH PROJECT IS DESIGNED PROPERLY.