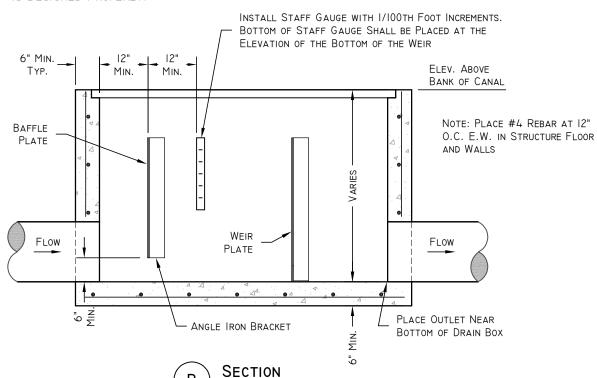

BAFFLE PLATE DETAIL

TABLE I Q=3.367 LH<sup>3/2</sup> @ L=3

| Н (Гт.) | Q (CFS)              |  |  |  |
|---------|----------------------|--|--|--|
| 0.2     | 0.90<br>1.66<br>2.56 |  |  |  |
| 0.3     |                      |  |  |  |
| 0.4     |                      |  |  |  |
| 0.5     | 3.57                 |  |  |  |
| 0.6     | 4.69                 |  |  |  |
| 0.66    | 5.42                 |  |  |  |

## FLOW TABLE Q=CW X H^2.5

| Cw         | 2.5                  |  |  |  |
|------------|----------------------|--|--|--|
| H<br>(FT.) | Q<br>(CFS)           |  |  |  |
| 0.20       | 0.04                 |  |  |  |
| 0.30       | 0.12                 |  |  |  |
| 0.40       | 0.25                 |  |  |  |
| 0.50       | 0.44                 |  |  |  |
| 0.60       | 0.70                 |  |  |  |
| 0.70       | 1.02                 |  |  |  |
| 0.80       | 1.43<br>1.92<br>2.50 |  |  |  |
| 0.90       |                      |  |  |  |
| 1.00       |                      |  |  |  |
| 1.10       | 3.17                 |  |  |  |
| 1.20       | 3.94                 |  |  |  |
| 1.30       | 4.82                 |  |  |  |
| 1.40       | 5.80                 |  |  |  |
| 1.50       | 6.89                 |  |  |  |