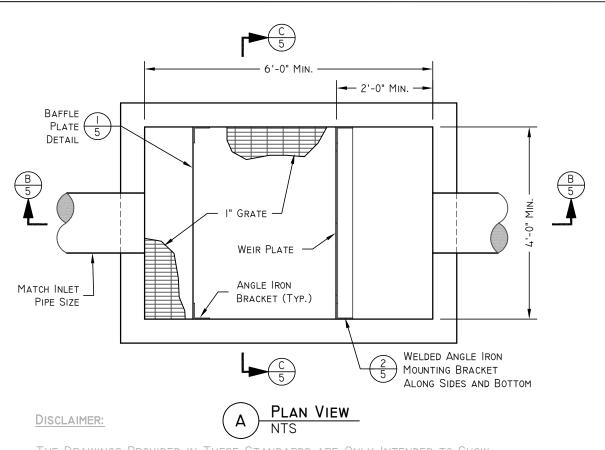

# ANGLE IRON DETAIL

- I. IF BOX IS CAST IN PLACE REBAR TO BE PLACED AT 12" O.C. E.W. MINIMUM.
- 2. ALL PIPES INTO BOX SHALL BE GROUTED AND WATERTIGHT.
- 3. SUBMIT TO IRRIGATION COMPANY ENGINEER FOR APPROVAL ON FINAL DIMENSIONS ON REBAR REINFORCEMENT AND CONCRETE COMPONENTS.
- 4. PLACE STRUCTURE ON 6-INCHES OF IRRIGATION COMPANY ENGINEER APPROVED COMPACTED BEDDING.

#### Notes:

- I. IF BOX IS CAST IN PLACE, PUT #4 REBAR PLACED AT 12" O.C. E.W. IN STRUCTURE FLOOR AND WALLS MINIMUM.
- 2. ALL PIPES INTO BOX SHALL BE GROUTED AND WATERTIGHT.
- 3. SUBMIT TO IRRIGATION COMPANY ENGINEER FOR FINAL DIMENSIONS ON REBAR REINFORCEMENT AND CONCRETE COMPONENTS.
- 4. PLACE STRUCTURE ON 6-INCHES OF IRRIGATION COMPANY ENGINEER APPROVED COMPACTED BEDDING